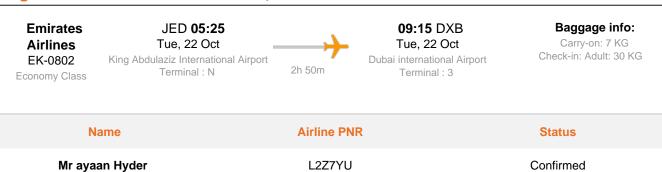

**One Way** 

Booking number: AFT19F1011U11818

Airline PNR: L2Z7YU

Flight from Jeddah to Dubai Tuesday, 22 October 2019

Note: Proof of citizenship is required for international travel. Be sure to bring all necessary documentation (e.g., passport, visa, and transit permit).